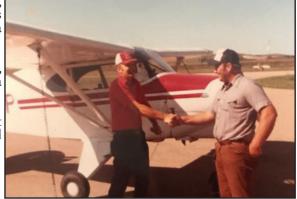

Ag Wagon Husky's to now Ag Wagon and 2 Thrush. Now, besides the Ord location, they also fly from Sargent and Loup City. Nate Lehmann (center photo, middle) is a pilot that flies for Green Meadows and Clay Bode (center photo, right) has been a pilot for Green Meadows and is now the ground man that keeps everything moving.

The 2023 Airman of the Year is Rex Kelley